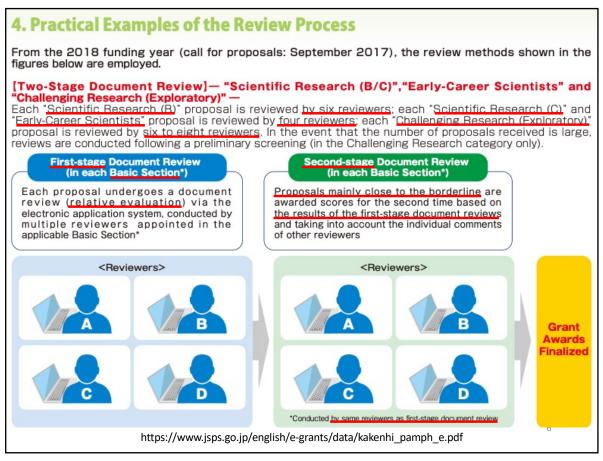

# <section-header><section-header><section-header><section-header><list-item><list-item><list-item><list-item><list-item>