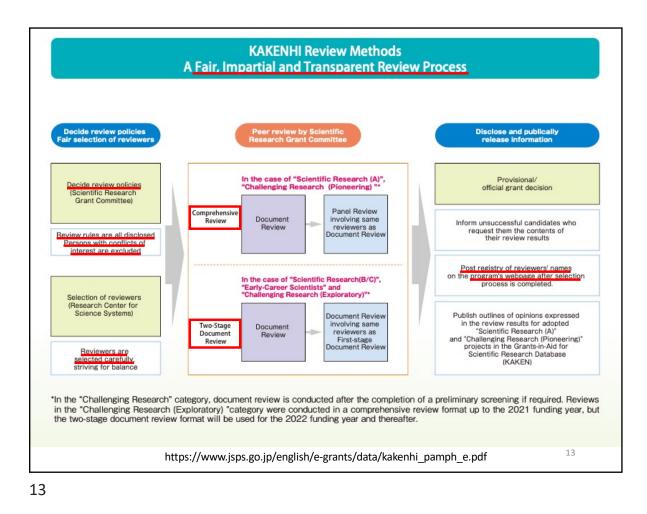

### How does it go? — It depends.

3

| Scientific Research (S)Broad SectionYesScientific Research (A)Analysis and the sectionComprehensive ReviewImage: Comprehensive ReviewChallenging Research (Exploratory)Medium-sized SectionTwo-Stage Document ReviewNoScientific Research (B)Desis SectionReviewNo | Grant Programs          | Reviewers     | Review Method      | Interview |
|--------------------------------------------------------------------------------------------------------------------------------------------------------------------------------------------------------------------------------------------------------------------|-------------------------|---------------|--------------------|-----------|
| Scientific Research<br>(Pioneering)Medium-sized<br>SectionReviewChallenging Research<br>(Exploratory)Medium-sized<br>SectionNoScientific Research (B)Two-Stage Document<br>ReviewNo                                                                                | Scientific Research (S) | Broad Section |                    | Yes       |
| Challenging Research<br>(Pioneering)Medium-sized<br>SectionMedium-sized<br>SectionNoChallenging Research<br>(Exploratory)Two-Stage Document<br>ReviewNo                                                                                                            | Scientific Research (A) |               | •                  |           |
| Challenging Research<br>(Exploratory)NoScientific Research (B)Review                                                                                                                                                                                               |                         |               | Review             |           |
|                                                                                                                                                                                                                                                                    | 00                      | Section       | Two-Stage Document | No        |
|                                                                                                                                                                                                                                                                    | Scientific Research (B) |               | Review             |           |
| Scientific Research (C)                                                                                                                                                                                                                                            | Scientific Research (C) | Basic Section |                    |           |

## Who are the reviewers? — It depends.

| Scientific Research (S)              |               | Review Method      | Interview |
|--------------------------------------|---------------|--------------------|-----------|
|                                      | Broad Section |                    | Yes       |
| Scientific Research (A)              |               | Comprehensive      |           |
| Challenging Research<br>Pioneering)  | Medium-sized  | Review             |           |
| Challenging Research<br>Exploratory) | Section       |                    | No        |
| cientific Research (B)               |               | Two-Stage Document |           |
| Scientific Research (C)              | Basic Section | Review             |           |