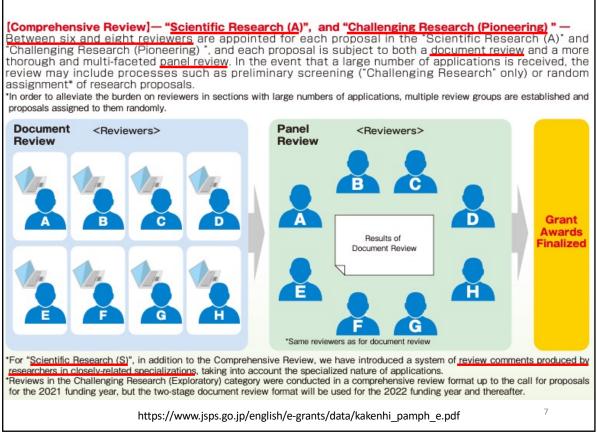

# <section-header><section-header><section-header><section-header><list-item><list-item><list-item><list-item><list-item>